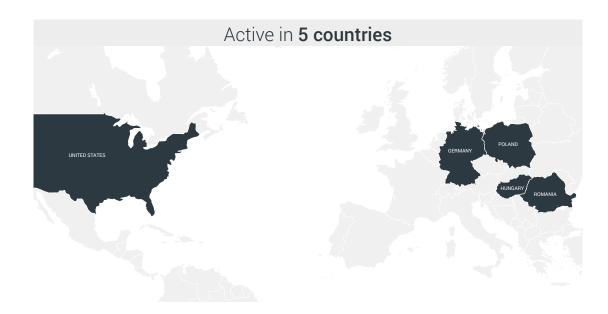

#### Futureal - Leading the Way in CEE Real Estate Development

90+ projects

40+ completed

50+ projects under development

2.7 billion Euro development value

1.85 million m<sup>2</sup> developments
850,000 m<sup>2</sup> completed