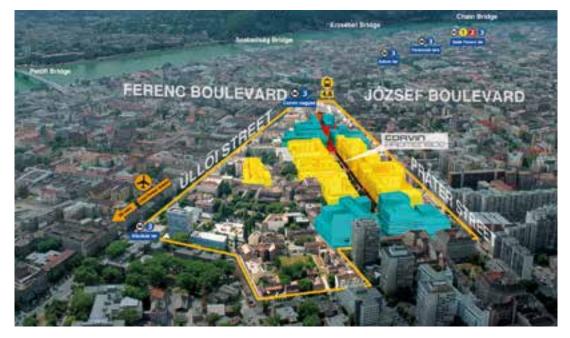

## Corvin Quarter urban regeneration

500 000 m² newly built area
800 M EUR development value
72 M EUR spent on public programs
1000+ families relocated
3000+ new apartments
100 000 GLA of office buildings
50 000 m² of retail areas
56 buildings renovated

### Hungary's largest multimodal transport intersection

Kelenföld Railway Station, M4 metro station, several bus and tramlines, M1-M7 motorways - direct exit

Iconic new office hub

Last dominant shopping center of Hungary