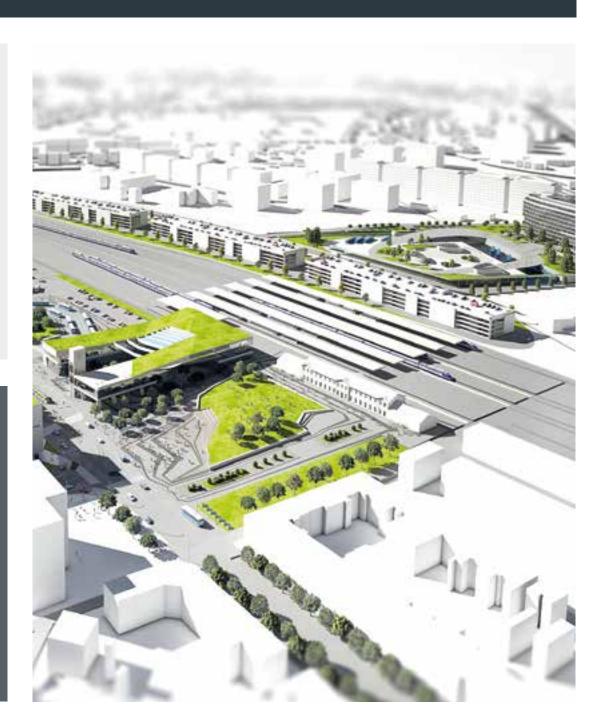

#### South-Buda Urban Regeneration

### Hungary's largest multimodal transport intersection

Kelenföld Railway Station, M4 metro station, several bus and tramlines, M1-M7 motorways - direct exit

Iconic new office hub

Last dominant shopping center of Hungary