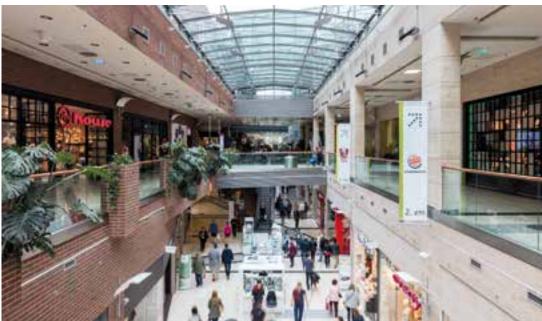

## Corvin Quarter urban regeneration

500 000 m² newly built area
800 M EUR development value
72 M EUR spent on public programs
1000+ families relocated
3000+ new apartments
100 000 GLA of office buildings
50 000 m² of retail areas
56 buildings renovated