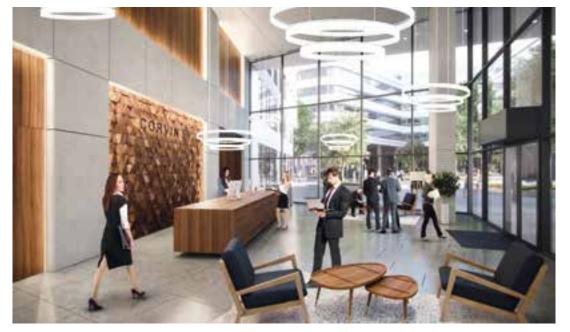

## Corvin Quarter urban regeneration

500 000 m² newly built area
800 M EUR development value
72 M EUR spent on public programs
1000+ families relocated
3000+ new apartments
100 000 GLA of office buildings
50 000 m² of retail areas
56 buildings renovated