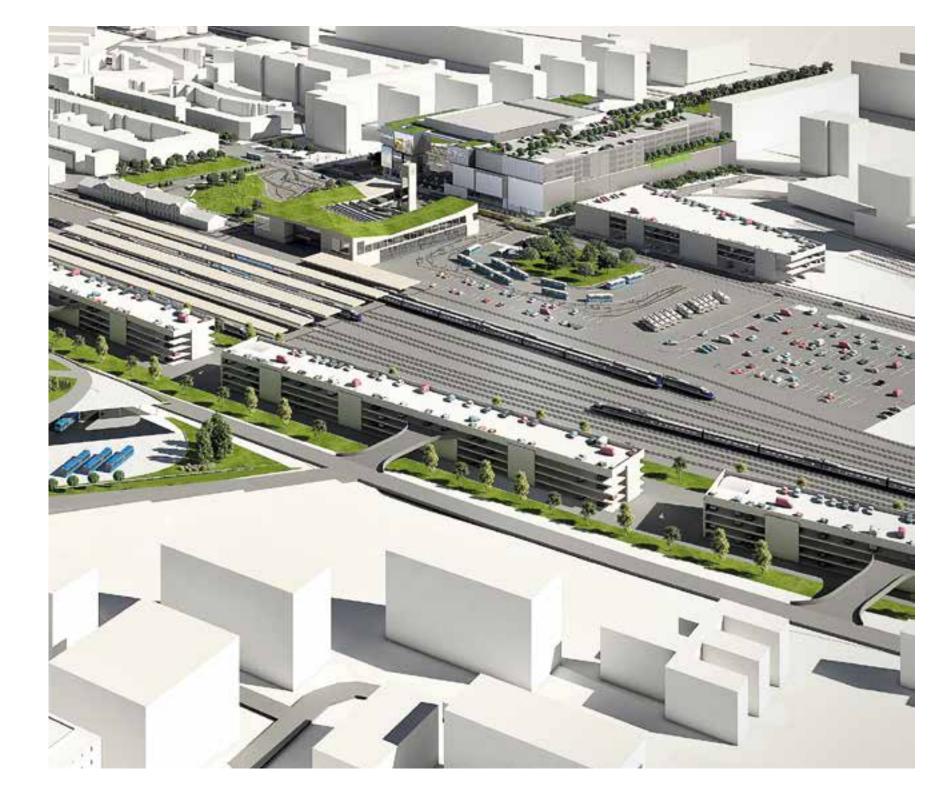

### Hungary's largest multimodal transport intersection

Kelenföld Railway Station, M4 metro station, several bus and tramlines, M1-M7 motorways - direct exit

Iconic new office hub

Last dominant shopping center of Hungary