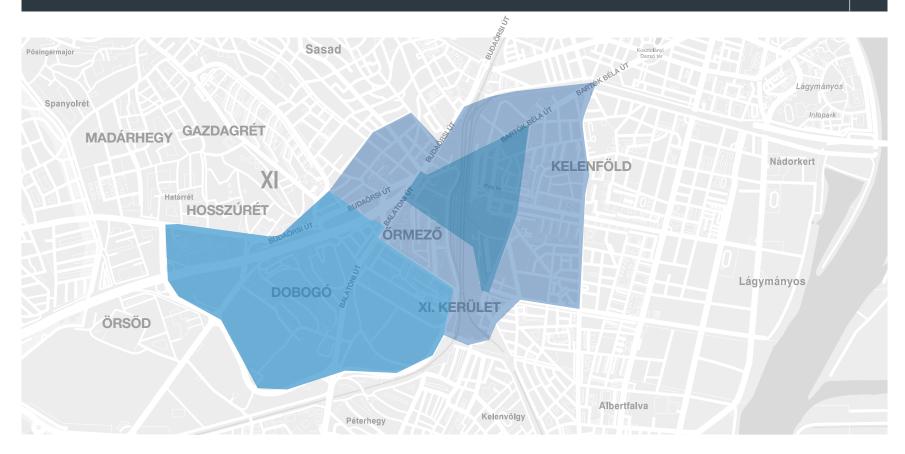

#### South-Buda Urban Regeneration

### Hungary's largest multimodal transport intersection

Kelenföld Railway Station, M4 metro station, several bus and tramlines, M1-M7 motorways - direct exit

Iconic new office hub

Last dominant shopping center of Hungary