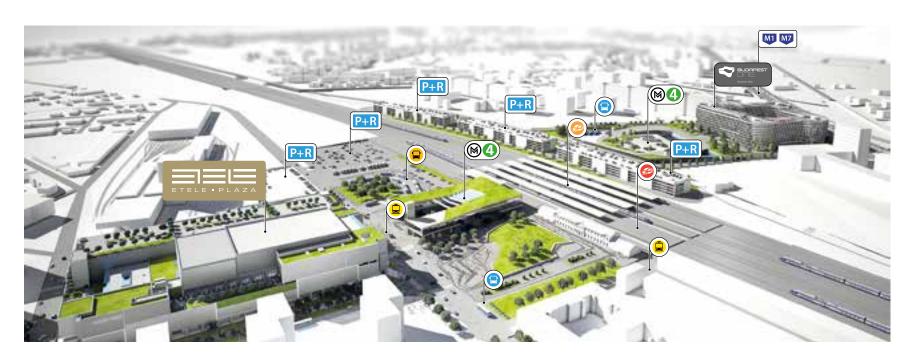

#### South-Buda Urban Regeneration

### Hungary's largest multimodal transport intersection

Kelenföld Railway Station, M4 metro station, several bus and tramlines, M1-M7 motorways - direct exit

Iconic new office hub

Last dominant shopping center of Hungary

3,400 m² GLA

Corvin Offices
Corvin Corner

6,200 m<sup>2</sup> GLA

**Etele Plaza** 

54,000 m<sup>2</sup>

Corvin Plaza in partnership with Klépierre

33,900 m<sup>2</sup>