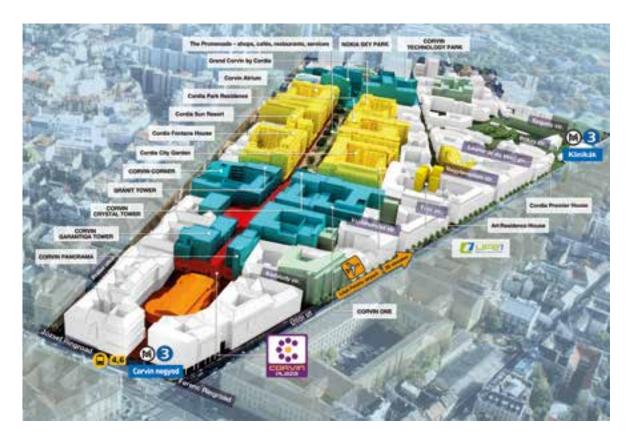

## Corvin Quarter urban regeneration

500 000 m² newly built area
800 M EUR development value
72 M EUR spent on public programs
1000+ families relocated
3000+ new apartments
100 000 GLA of office buildings
50 000 m² of retail areas
56 buildings renovated