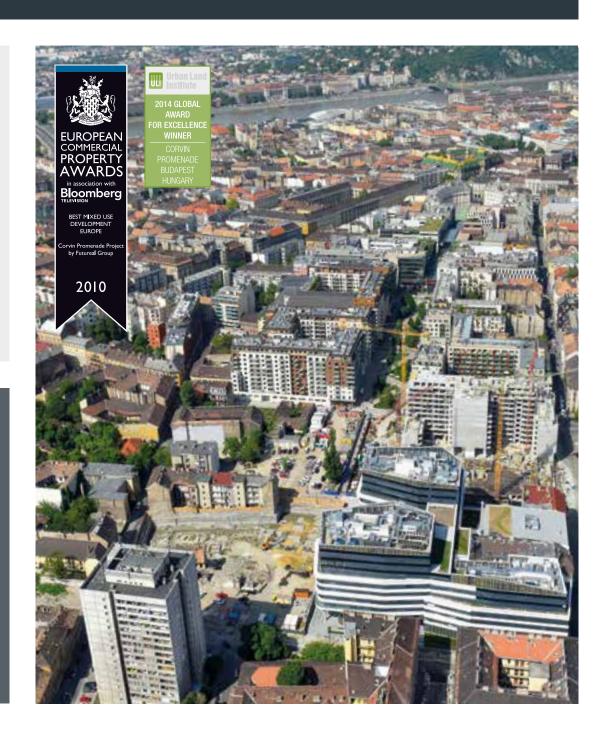

## Corvin Quarter urban regeneration

500 000 m² newly built area
800 M EUR development value
72 M EUR spent on public programs
1000+ families relocated
3000+ new apartments
100 000 GLA of office buildings
50 000 m² of retail areas
56 buildings renovated

Best Mixed Use Development Europe European Commercial Property Awards International Property Awards by Bloomberg TV, The New York Times, Frankfurter Allgeimeine Zeitung Corvin Promenade, 2010

Best Purpose Built Project Worldwide Fiabci Prix d'Excellence Awards International Real Estate Federation Corvin Promenade phase 1 2011

ULI Global Awards for Excellence Urban Land Institute Corvin Promenade, 2014

World Silver Winner in Office Category Fiabci World Prix d'Excellence Awards International Real Estate Federation Nokia Skypark 2018