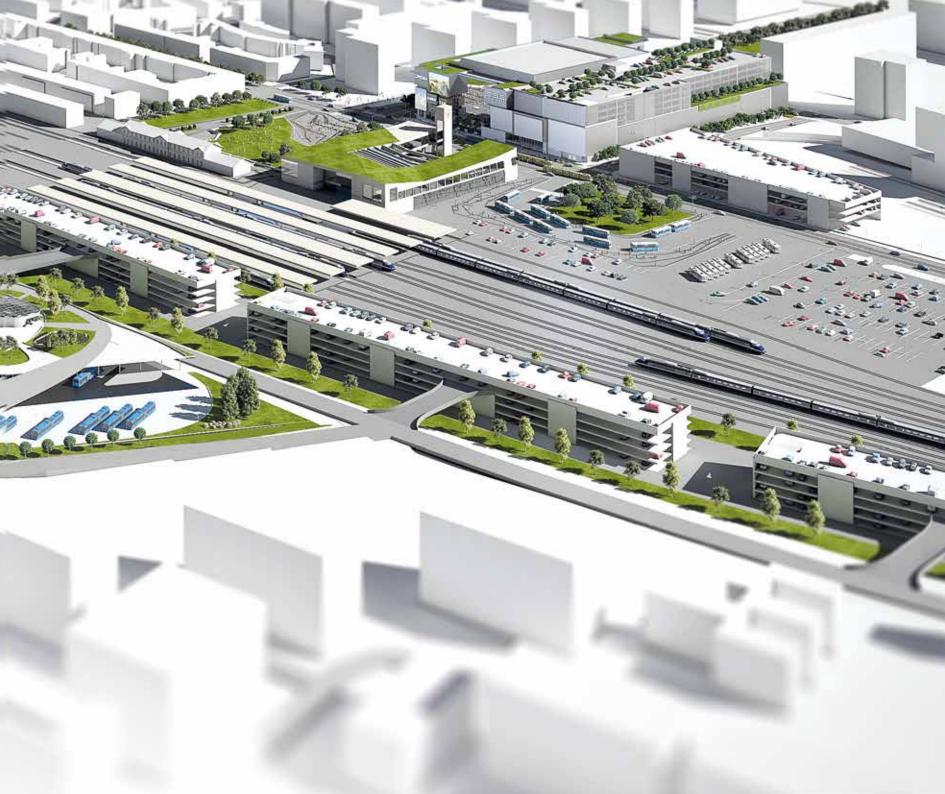

# Hungary's largest multimodal transport intersection

- Kelenföld Railwav Station
- M4 metro station
- several bus and tramlines
- M1-M7 motorways direct exit