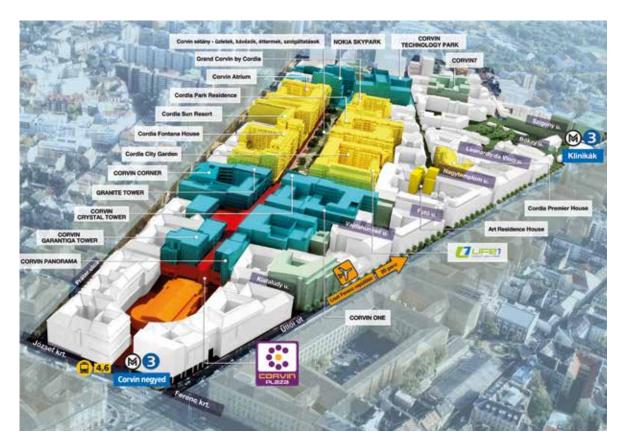

Corvin Quarter urban regeneration

- 500 000 m² newly built area
- 920 M EUR development value
- 72 M EUR spent on public programs
- 1000+ families relocated
- 3000+ new apartments
- 100 000 GLA of office buildings
- 50 000 m<sup>2</sup> of retail areas
- 56 buildings renovated

#### **ICONIC NEW OFFICE HUB**

Last dominant shopping center of Hungary

**CALZEDONIA** 

Budapest One Business Park 1, 2

65,400 m<sup>2</sup> GLA

Corvin 7

29,600 m<sup>2</sup> GLA

Advance Tower 1, 2

20,000 m<sup>2</sup> GLA

Corvin Technology Park 1, 2

27,400 m<sup>2</sup> GLA Nokia R&D Headquarters

25,000 m<sup>2</sup> GLA

Vision Towers North KPMG Headquarters

11,100 m<sup>2</sup> GLA

Vision Towers South TEVA Headquarters

9,100 m² GLA

Corvin Offices

Corvin One

17,900 m<sup>2</sup> GLA

Corvin Offices
Panorama Tower

7,400 m² GLA

Corvin Offices
Crystal Tower

6,900 m² GLA

Corvin Offices

Granite Tower

6,600 m<sup>2</sup> GLA

Corvin Offices
Garantiqa Tower

3,400 m² GLA

Corvin Offices

Corvin Corner

6,200 m² GLA