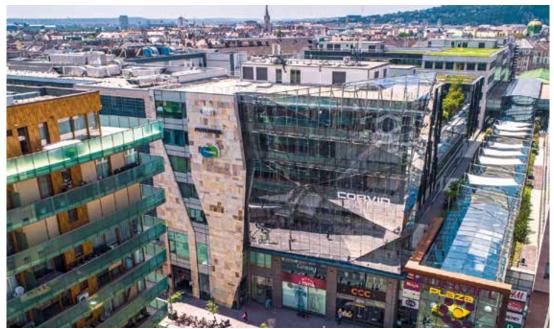

Corvin Quarter urban regeneration

- 500 000 m² newly built area
- 920 M EUR development value
- 72 M EUR spent on public programs
- 1000+ families relocated
- 3000+ new apartments
- 100 000 GLA of office buildings
- 50 000 m<sup>2</sup> of retail areas
- 56 buildings renovated