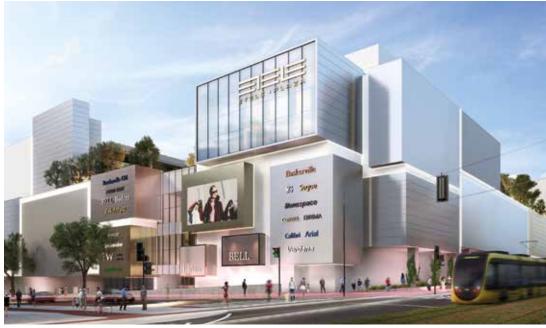

es.



| Large-scale Urban Renewal Projects | 6  |
|------------------------------------|----|
| Office Developments                | 14 |
| Retail Developments                | 30 |
| Residential Developments           | 36 |





Corvin Quarter urban regeneration



- 500 000 m² newly built area
- 920 M EUR development value
- 72 M EUR spent on public programs
- 1000+ families relocated
- 3000+ new apartments
- 100 000 GLA of office buildings
- 50 000 m<sup>2</sup> of retail areas
- 56 buildings renovated











# South-Buda Urban Regeneration

# Hungary's largest multimodal transport intersection

- Kelenföld Railwav Station
- M4 metro station
- several bus and tramlines
- M1-M7 motorways direct exit

#### **ICONIC NEW OFFICE HUB**

Last dominant shopping center of Hungary























**CALZEDONIA** 

















































Budapest One Business Park 1, 2



65,400 m<sup>2</sup> GLA





Corvin 7



29,600 m<sup>2</sup> GLA

Advance Tower 1, 2



20,000 m<sup>2</sup> GLA





Corvin Technology Park 1, 2



27,400 m<sup>2</sup> GLA Nokia R&D Headquarters



25,000 m<sup>2</sup> GLA











Vision Towers North KPMG Headquarters

11,100 m<sup>2</sup> GLA





Vision Towers South TEVA Headquarters

9,100 m² GLA

Corvin Offices

Corvin One



17,900 m<sup>2</sup> GLA





Corvin Offices
Panorama Tower



7,400 m² GLA

Corvin Offices
Crystal Tower



6,900 m² GLA





Corvin Offices

Granite Tower



6,600 m<sup>2</sup> GLA

Corvin Offices
Garantiqa Tower

3,400 m² GLA





Corvin Offices

Corvin Corner



6,200 m² GLA





Etele Plaz