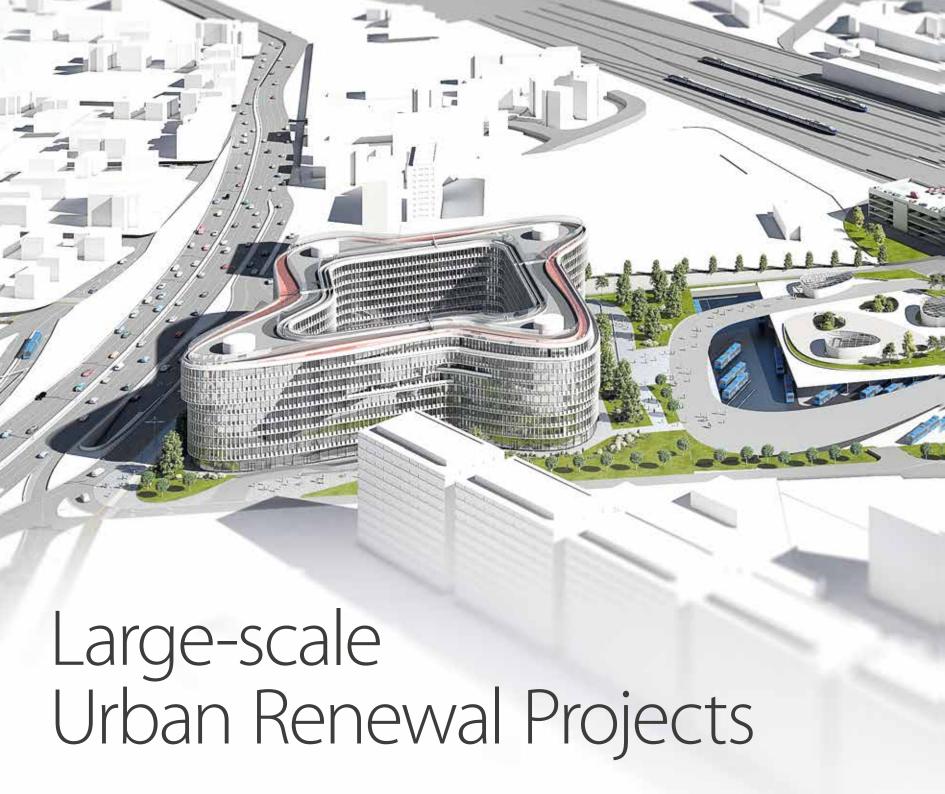

# South-Buda Urban Regeneration

# Hungary's largest multimodal transport intersection

- Kelenföld Railwav Station
- M4 metro station
- several bus and tramlines
- M1-M7 motorways direct exit