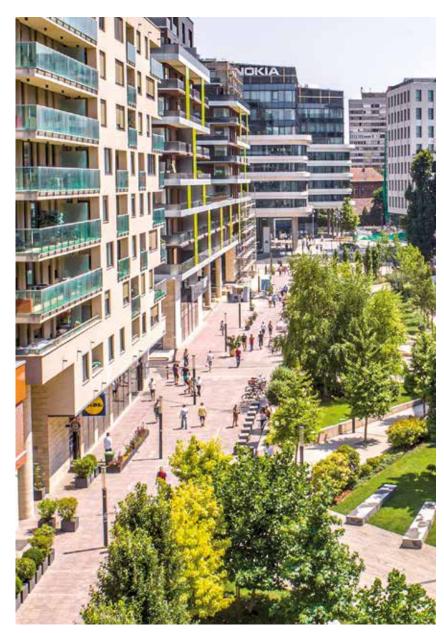

Corvin Quarter urban regeneration

- 500 000 m² newly built area
- 920 M EUR development value
- 72 M EUR spent on public programs
- 1000+ families relocated
- 3000+ new apartments
- 100 000 GLA of office buildings
- 50 000 m<sup>2</sup> of retail areas
- 56 buildings renovated