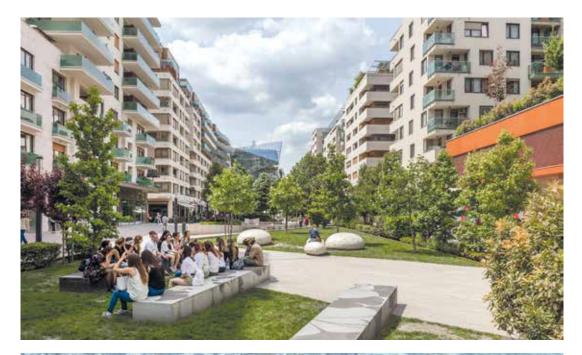

Corvin Quarter urban regeneration

- 500 000 m² newly built area
- 920 M EUR development value
- 72 M EUR spent on public programs
- 1000+ families relocated
- 3000+ new apartments
- 100 000 GLA of office buildings
- 50 000 m<sup>2</sup> of retail areas
- 56 buildings renovated