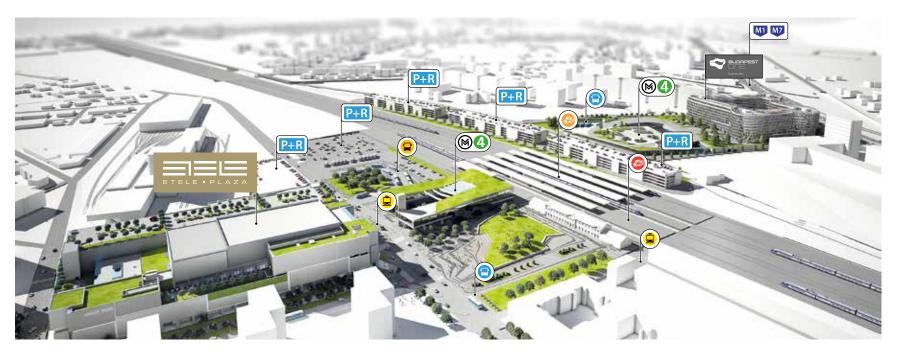

# Hungary's largest multimodal transport intersection

- Kelenföld Railwav Station
- M4 metro station
- several bus and tramlines
- M1-M7 motorways direct exit

Etele Plaza

55,000 m<sup>2</sup>