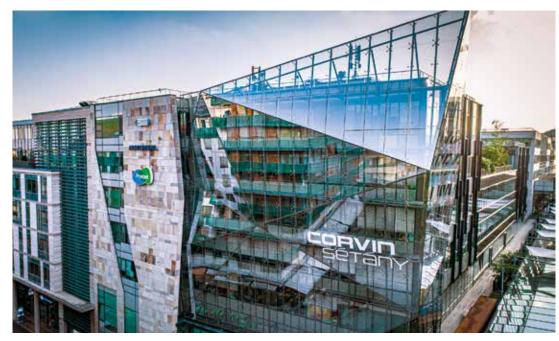

Corvin Quarter urban regeneration

- 500 000 m² newly built area
- 920 M EUR development value
- 72 M EUR spent on public programs
- 1000+ families relocated
- 3000+ new apartments
- 100 000 GLA of office buildings
- 50 000 m<sup>2</sup> of retail areas
- 56 buildings renovated