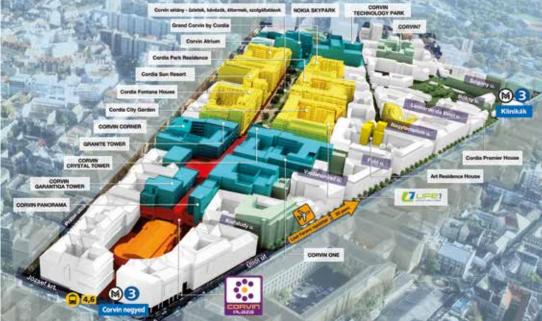

Corvin Quarter urban regeneration

- 500 000 m² newly built area
- 920 M EUR development value
- 72 M EUR spent on public programs
- 1000+ families relocated
- 3000+ new apartments
- 100 000 GLA of office buildings
- 50 000 m<sup>2</sup> of retail areas
- 56 buildings renovated

#### **ICONIC NEW OFFICE HUB**

Last dominant shopping center of Hungary

**CALZEDONIA** 

Budapest One Business Park 1, 2

65,400 m<sup>2</sup> GLA

Corvin 7

29,600 m<sup>2</sup> GLA

Advance Tower 1, 2

20,000 m<sup>2</sup> GLA

Corvin Technology Park 1, 2

27,400 m<sup>2</sup> GLA Nokia R&D Headquarters

25,000 m<sup>2</sup> GLA

Vision Towers North KPMG Headquarters

11,100 m<sup>2</sup> GLA

Vision Towers South TEVA Headquarters

9,100 m² GLA

Corvin Offices

Corvin One

17,900 m<sup>2</sup> GLA

Corvin Offices
Panorama Tower

7,400 m² GLA

Corvin Offices
Crystal Tower

6,900 m² GLA

Corvin Offices

Granite Tower

6,600 m<sup>2</sup> GLA

Corvin Offices
Garantiqa Tower

3,400 m² GLA

Corvin Offices

Corvin Corner

6,200 m² GLA