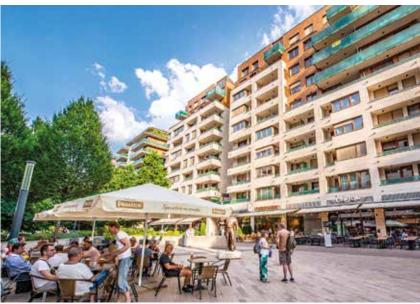

Corvin Quarter urban regeneration

- 500 000 m² newly built area
- 920 M EUR development value
- 72 M EUR spent on public programs
- 1000+ families relocated
- 3000+ new apartments
- 100 000 GLA of office buildings
- 50 000 m<sup>2</sup> of retail areas
- 56 buildings renovated