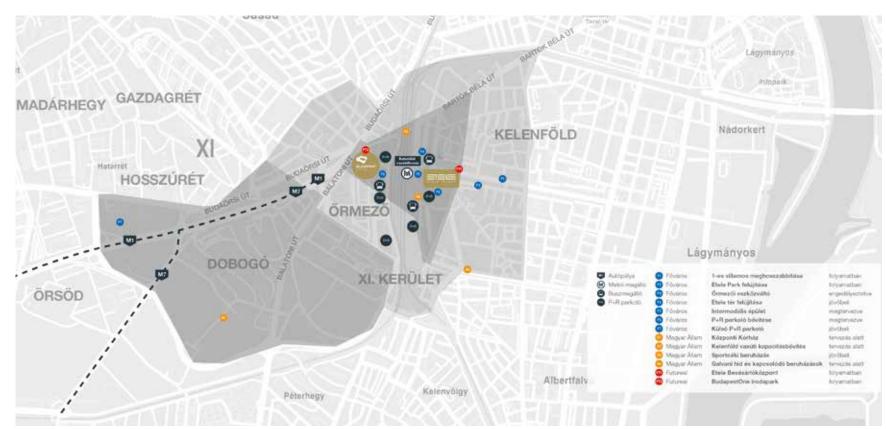

# Hungary's largest multimodal transport intersection

- Kelenföld Railwav Station
- M4 metro station
- several bus and tramlines
- M1-M7 motorways direct exit