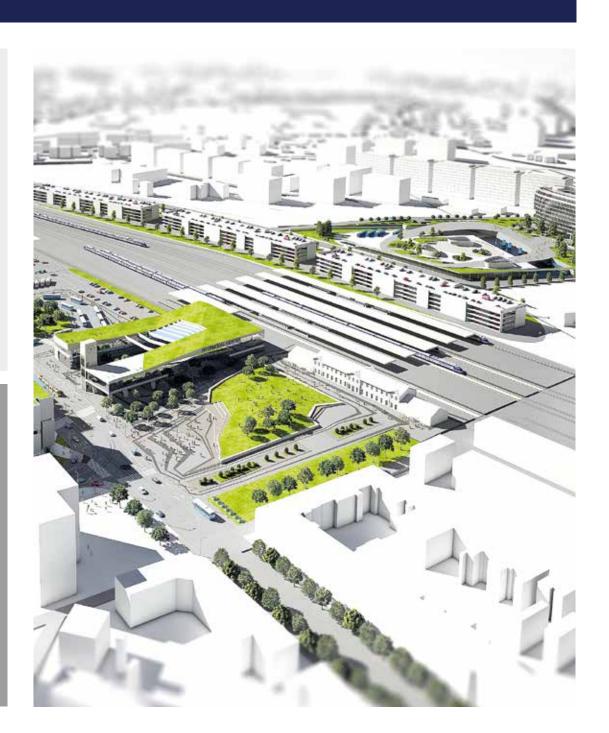

# Hungary's largest multimodal transport intersection

- Kelenföld Railwav Station
- M4 metro station
- several bus and tramlines
- M1-M7 motorways direct exit