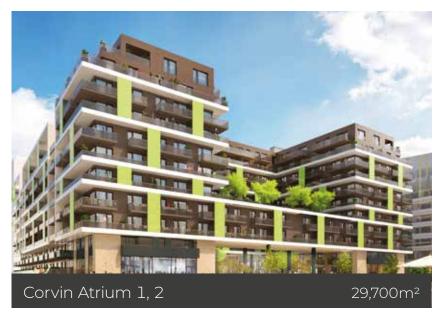

Corvin Quarter urban regeneration

- 500 000 m² newly built area
- 920 M EUR development value
- 72 M EUR spent on public programs
- 1000+ families relocated
- 3000+ new apartments
- 100 000 GLA of office buildings
- 50 000 m<sup>2</sup> of retail areas
- 56 buildings renovated