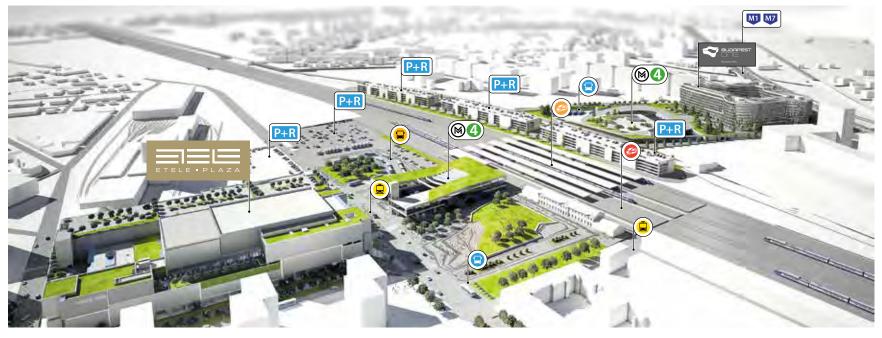

#### Hungary's largest multimodal transport intersection

- Kelenföld Railway Station
- M4 metro station
- several bus and tramlines
- M1-M7 motorways direct exit

# ETELE PLAZA