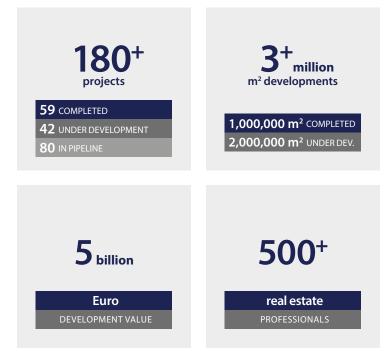

# Futureal in numbers

**10+** Successful partnerships

with institutional investors, private developers, land owners, banks and municipalities.

| COMPLETED         | projects | gross m²  | net m²    | value mEur |
|-------------------|----------|-----------|-----------|------------|
| office            | 15       | 296 443   | 176 674   | 586        |
| retail            | 6        | 207 171   | 137 582   | 447        |
| residential       | 32       | 430 506   | 286 464   | 515        |
| investments       | 6        | 79 460    | 59 419    | 51         |
| TOTAL             | 59       | 1 013 579 | 660 139   | 1 599      |
| UNDER DEVELOPMENT | projects | gross m²  | net m²    | value mEur |
| office            | 5        | 105 739   | 73 138    | 255        |
| retail            | 1        | 155 000   | 55 000    | 270        |
| residential       | 22       | 239 716   | 202 393   | 589        |
| investments       | 14       | 81 200    | 71 899    | 128        |
| TOTAL             | 42       | 581 655   | 402 430   | 1 242      |
| IN PIPELINE       | projects | gross m²  | net m²    | value mEur |
| office            | 5        | 229 000   | 114 310   | 457        |
| residential       | 71       | 1 160 753 | 842 662   | 2 092      |
| logistics         | 2        | 400 000   | 400 000   | 320        |
| hotel             | 1        | 10 000    | 6 250     | 35         |
| TOTAL             | 80       | 1 799 753 | 1 363 222 | 2 905      |
| GRAND TOTAL       | 181      | 3 394 987 | 2 425 791 | 5 746      |
| SOLD TOTAL        |          | 991 920   | 660 795   | 1 731      |