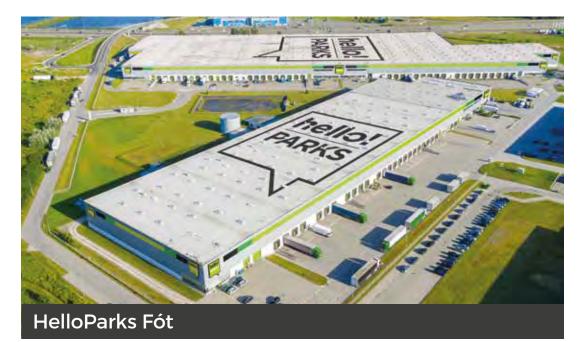

rable rental and maintenance fees
- Flexible contract conditions
- Dynamic, client-centred expert team

#### helloparks.com/en/

HelloParks uses environmentally friendly, sustainable and high quality engineering solutions to create futuristic mega parks that provide long-term value for our partners. We believe it is essential to create a liveable, human-centred and user-friendly environment in our developments. As Part of Futureal Group, HelloParks aims to obtain a leading position of this dynamically growing segment, as a first step in Hungary, later on in the whole CEE market.

Knowledge of the needs and business activities of our clients is central to the implementation of our developments. Which is why we always take these expectations into account, from the planning stage onwards.





A CONTRACTOR OF CONTRACTOR OF

HelloParks Maglód

Total park size: 76 ha Total building potential: 330 000 m² First building size: 46 000 m² (HF1) Minimum unit: 3 200 m² Min.storage clear height: 10 m Floor loading: 5 t/m² Office & Sanitary size: as required Column grid: 12 x 22.5 m

Total park size: 46 ha Total building potential: 193 000 m<sup>2</sup> First building size: 46 000 m<sup>2</sup> (HM1) Minimum unit: 3 200 m<sup>2</sup> Min.storage clear height: 10 m Floor loading: 5 t/m<sup>2</sup> Office & Sanitary size: as required Column grid: 12 x 22.5 m

- Drive-in gates and hydraulic docks
- LED lighting
- Skylights and smoke vents
- ESFR sprinkler system
- Hot air blowers
- Solar cell system
- BMS & IoT
- · Security system, CCT∨
- Automatic licence plate
  recognition
- Racking syst