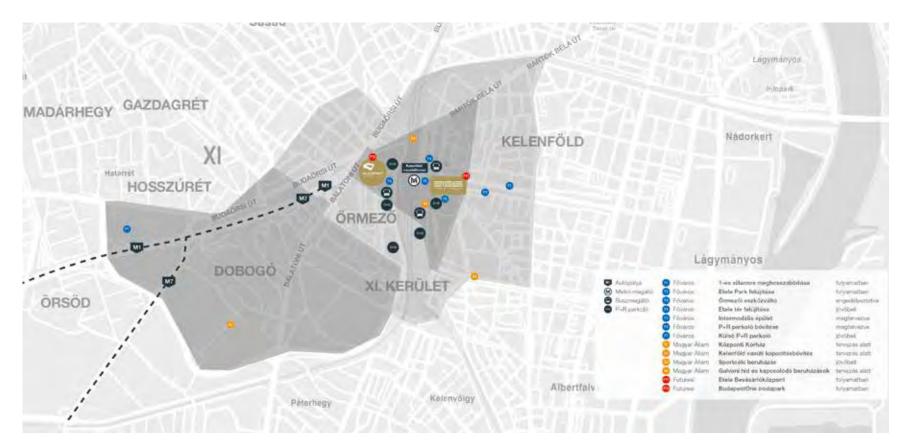

#### South-Buda City Center

#### Hungary's largest multimodal transport intersection

- Kelenföld Railway Station
- M4 metro station
- several bus and tramlines
- M1-M7 motorways direct exit