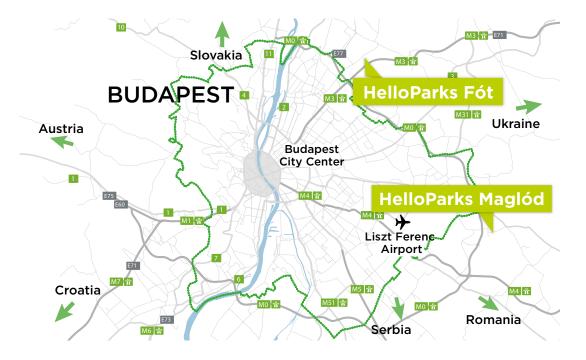

A CONTRACTOR OF CONTRACTOR OF

HelloParks Maglód

Total park size: 76 ha Total building potential: 330 000 m² First building size: 46 000 m² (HF1) Minimum unit: 3 200 m² Min.storage clear height: 10 m Floor loading: 5 t/m² Office & Sanitary size: as required Column grid: 12 x 22.5 m

Total park size: 46 ha Total building potential: 193 000 m<sup>2</sup> First building size: 46 000 m<sup>2</sup> (HM1) Minimum unit: 3 200 m<sup>2</sup> Min.storage clear height: 10 m Floor loading: 5 t/m<sup>2</sup> Office & Sanitary size: as required Column grid: 12 x 22.5 m

#### **HelloParks Fót**

1.5 km 35 km to train station to airport

#### **HelloParks Maglód**

2 km to train station 9 km to airport