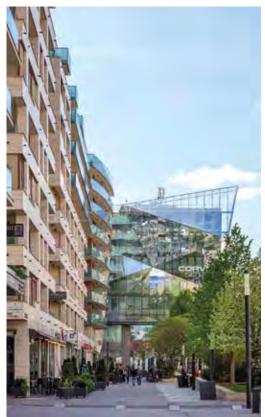

#### Corvin Quarter urban regeneration

- 500 000 m<sup>2</sup> newly built area
- 920 M EUR development value
- 72 M EUR spent on public programs
- 1000+ families relocated
- 3000+ new apartments
- 100 000 GLA of office buildings
- 50 000 m<sup>2</sup> of retail areas
- 56 buildings renovated