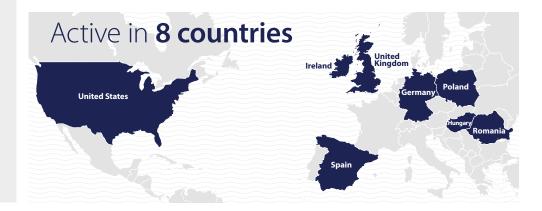

# Futureal in numbers

**10+** Successful partnerships

with institutional investors, private developers, land owners, banks and municipalities.

| COMPLETED         | projects | gross m²  | net m²    | value mEur |
|-------------------|----------|-----------|-----------|------------|
| office            | 15       | 296 443   | 176 674   | 586        |
| retail            | 6        | 207 171   | 137 582   | 447        |
| residential       | 32       | 430 506   | 286 464   | 515        |
| investments       | 6        | 79 460    | 59 419    | 51         |
| TOTAL             | 59       | 1 013 579 | 660 139   | 1 599      |
| UNDER DEVELOPMENT | projects | gross m²  | net m²    | value mEur |
| office            | 5        | 105 739   | 73 138    | 255        |
| retail            | 1        | 155 000   | 55 000    | 270        |
| residential       | 22       | 239 716   | 202 393   | 589        |
| investments       | 14       | 81 200    | 71 899    | 128        |
| TOTAL             | 42       | 581 655   | 402 430   | 1 242      |
| IN PIPELINE       | projects | gross m²  | net m²    | value mEur |
| office            | 5        | 229 000   | 114 310   | 457        |
| residential       | 71       | 1 160 753 | 842 662   | 2 092      |
| logistics         | 2        | 400 000   | 400 000   | 320        |
| hotel             | 1        | 10 000    | 6 250     | 35         |
| TOTAL             | 80       | 1 799 753 | 1 363 222 | 2 905      |
| GRAND TOTAL       | 181      | 3 394 987 | 2 425 791 | 5 746      |
| SOLD TOTAL        |          | 991 920   | 660 795   | 1 731      |