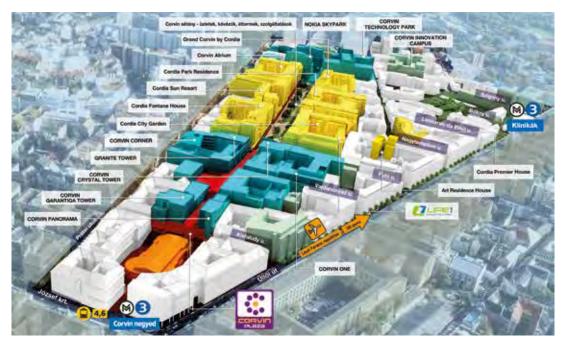

#### Corvin Quarter urban regeneration

- 500 000 m<sup>2</sup> newly built area
- 920 M EUR development value
- 72 M EUR spent on public programs
- 1000+ families relocated
- 3000+ new apartments
- 100 000 GLA of office buildings
- 50 000 m<sup>2</sup> of retail areas
- 56 buildings renovated