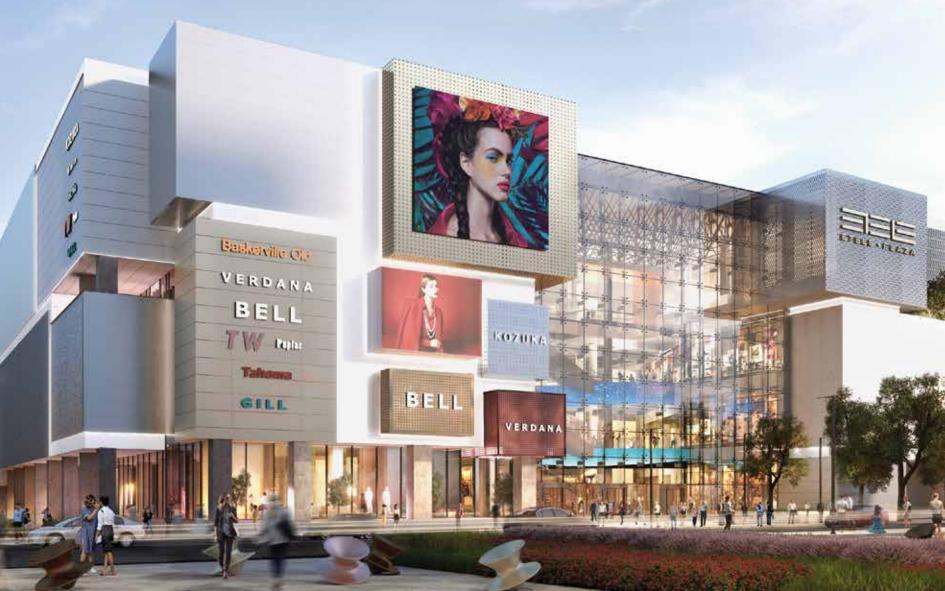

| 14 |
| Retail Developments                | 30 |
| Residential Developments           | 36 |
| Logistics                          | 52 |



### Large-scale Urban Development Projects



#### Corvin Quarter urban regeneration



- 500 000 m<sup>2</sup> newly built area
- 920 M EUR development value
- 72 M EUR spent on public programs
- 1000+ families relocated
- 3000+ new apartments
- 100 000 GLA of office buildings
- 50 000 m<sup>2</sup> of retail areas
- 56 buildings renovated











#### South-Buda City Center

#### Hungary's largest multimodal transport intersection

- Kelenföld Railway Station
- M4 metro station
- several bus and tramlines
- M1-M7 motorways direct exit

#### ICONIC NEW OFFICE HUB

Last dominant shopping center of Hungary



FUTUREAL 11











# ETELE PLAZA



#### Marina City Urban Development





- Residential
- Office
- Street retail

#### Modena Urban Development

- Residential
- Retail

# Office developments



#### Budapest One 2,3













#### 31,800 m<sup>2</sup> GLA

#### Antares - Warsaw, Poland



### $10_{m^2\,GLA}116$



#### Spectrum - Glasgow, Scotland

6 800 m² GLA

#### Budapest One 1A, 1B





**66 500** m² TOTAL GLA







#### Advance Tower 1, 2











#### Corvin Technology Park 1, 2

27,400 m<sup>2</sup> GLA

#### Nokia R&D Headquarters

#### NOKIA

25,000 m² GLA











#### Vision Towers North KPMG Headquarters

11,100 m<sup>2</sup> GLA





#### Vision Towers South TEVA Headquarters

**9,100** m<sup>2</sup> GLA

### Corvin Offices

Office Developments

30















#### Corvin Offices Crystal Tower