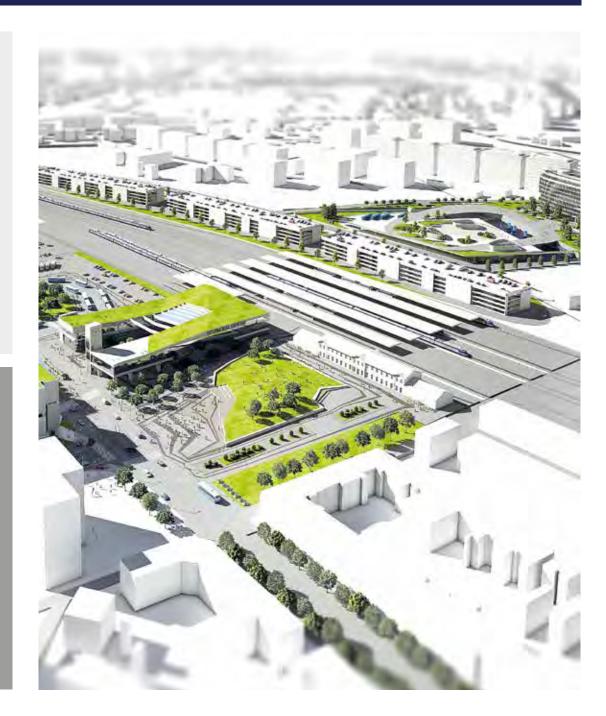

#### South-Buda City Center

#### Hungary's largest multimodal transport intersection

- Kelenföld Railway Station
- M4 metro station
- several bus and tramlines
- M1-M7 motorways direct exit