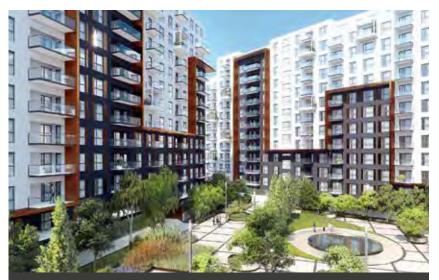

#### Corvin Quarter urban regeneration

- 500 000 m<sup>2</sup> newly built area
- 920 M EUR development value
- 72 M EUR spent on public programs
- 1000+ families relocated
- 3000+ new apartments
- 100 000 GLA of office buildings
- 50 000 m<sup>2</sup> of retail areas
- 56 buildings renovated