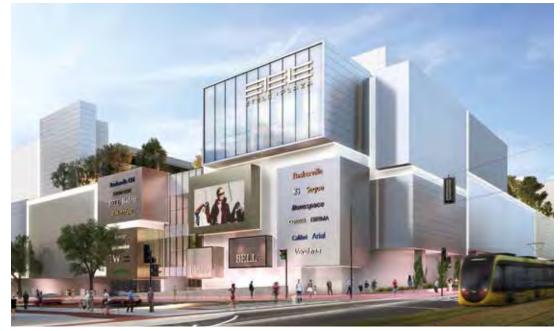

ents                | 14 |
| Retail Developments                | 30 |
| Residential Developments           | 36 |
| Logistics                          | 52 |



### Large-scale Urban Development Projects



#### Corvin Quarter urban regeneration



- 500 000 m<sup>2</sup> newly built area
- 920 M EUR development value
- 72 M EUR spent on public programs
- 1000+ families relocated
- 3000+ new apartments
- 100 000 GLA of office buildings
- 50 000 m<sup>2</sup> of retail areas
- 56 buildings renovated











#### South-Buda City Center

#### Hungary's largest multimodal transport intersection

- Kelenföld Railway Station
- M4 metro station
- several bus and tramlines
- M1-M7 motorways direct exit

#### ICONIC NEW OFFICE HUB

Last dominant shopping center of Hungary



FUTUREAL 11











# ETELE PLAZA



#### Marina City Urban Development





- Residential
- Office
- Street retail

#### Modena Urban Development

- Residential
- Retail

# Office developments



#### Budapest One 2,3













#### 31,800 m<sup>2</sup> GLA

#### Antares - Warsaw, Poland



### $10_{m^2\,GLA}116$



#### Spectrum - Glasgow, Scotland

6 800 m² GLA

#### Budapest One 1A, 1B





**66 500** m² TOTAL GLA







#### Advance Tower 1, 2











#### Corvin Technology Park 1, 2

27,400 m<sup>2</sup> GLA

#### Nokia R&D Headquarters

#### NOKIA

25,000 m² GLA











#### Vision Towers North KPMG Headquarters

11,100 m<sup>2</sup> GLA





#### Vision Towers South TEVA Headquarters

**9,100** m<sup>2</sup> GLA

### Corvin Offices

Office Developments

30















#### Corvin Offic