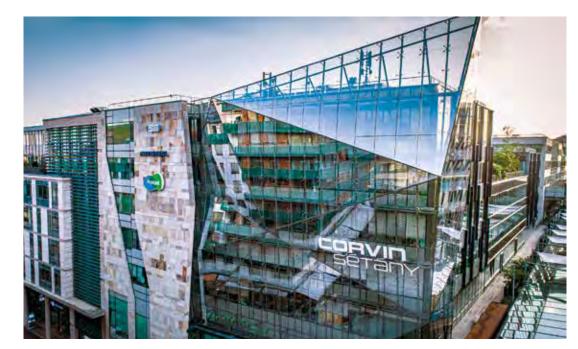

#### Corvin Quarter urban regeneration

- 500 000 m<sup>2</sup> newly built area
- 920 M EUR development value
- 72 M EUR spent on public programs
- 1000+ families relocated
- 3000+ new apartments
- 100 000 GLA of office buildings
- 50 000 m<sup>2</sup> of retail areas
- 56 buildings renovated