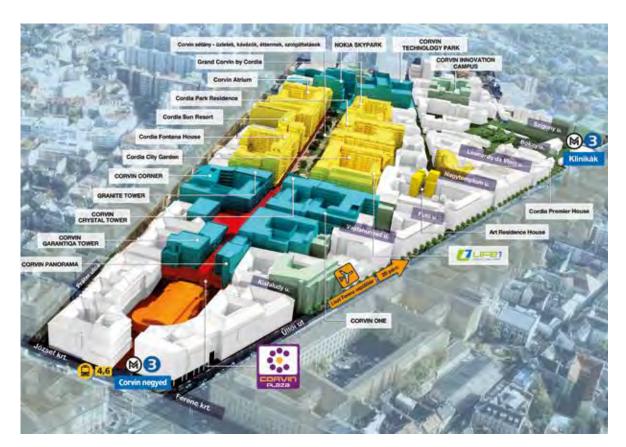

### Corvin Offices

Office Developments

30

#### Corvin Offices Crystal Tower

**6,900** m² GLA

#### Corvin Offices Garantiqa Tower

#### Corvin Offices Corvin Corner

**6,200** m² GLA