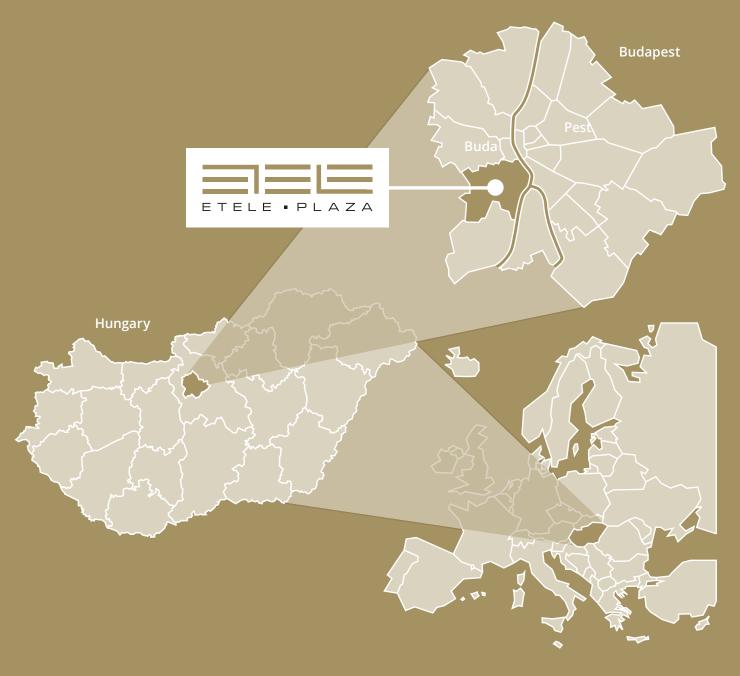

#### ETELE • PLAZA

Etele Plaza is a multifunctional shopping and entertainment complex in the top multimodal public transportation junction of South Budapest at the end station of the new M4 metro line (total number of passengers crossing: 165 000/day).

### LOCATION

tury Nation