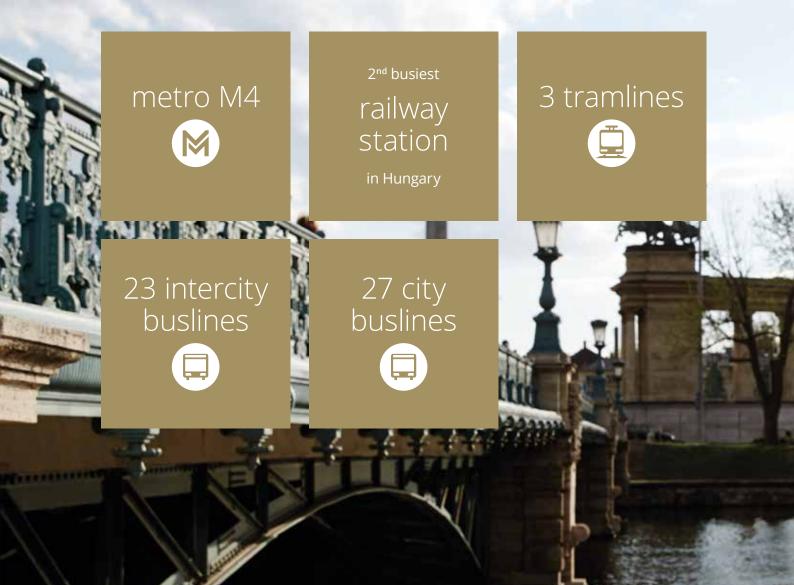

#### ETELE • PLAZA

Etele Plaza is a multifunctional shopping and entertainment complex in the top multimodal public transportation junction of South Budapest at the end station of the new M4 metro line (total number of passengers crossing: 165 000/day).