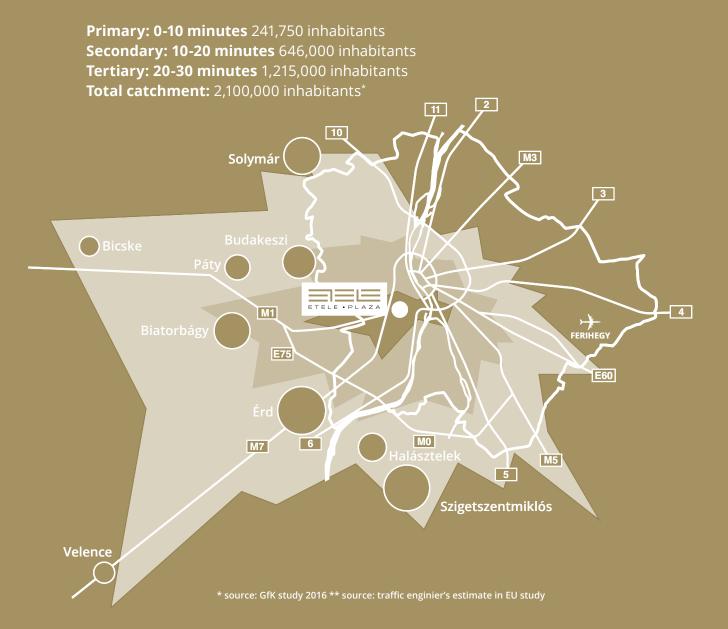

### Estimated **PUBLIC TRANSPORT PASSENGERS:** 165,000 / day\*\*

extremely dense residential area in primary

catchment

**IN 20-30 MINUTES** 1,215,000 inhabitants

IN 10-20 MINUTES 646,000 inhabitants IN 0-10 MINUTES 241,750 inhabitants